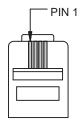

evaluate this proposal.

disclosed beyond the vendor company, and shall not be duplicated, used, or disclosed inwhole or in part for any purpose except to

Α

3 of 7

00910

CASE COLOR

White

| PIN | SIGNAL |
|-----|--------|
| 1   | COMMON |
| 2   | LV1    |
| 3   | LV2    |
| 4   | STI    |

4 PIN:

| PIN | SIGNAL   |
|-----|----------|
| 1   | NOT USED |
| 2   | COMMON   |
| 3   | LV1      |
| 4   | LV2      |
| 5   | STI      |
| 6   | NOT USED |

120 VOLT WIRING

GREEN (GROUND)

CASE COLOR

White

| PIN | SIGNAL |
|-----|--------|
| 1   | COMMON |
| 2   | LV1    |
| 3   | LV2    |
| 4   | STI    |

|      | 3 |  |
|------|---|--|
|      | 4 |  |
| PIN: |   |  |

| PIN | SIGNAL   |
|-----|----------|
| 1   | NOT USED |
| 2   | COMMON   |
| 3   | LV1      |
| 4   | LV2      |
| 5   | STI      |
| 6   | NOT USED |