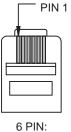

4 PIN:

| PIN | SIGNAL   |
|-----|----------|
| 1   | NOT USED |
| 2   | COMMON   |
| 3   | LV1      |
| 4   | LV2      |
| 5   | STI      |
| 6   | NOT USED |

120 VOLT WIRING

GREEN (GROUND)

CASE COLOR

White

| PIN | SIGNAL |
|-----|--------|
| 1   | COMMON |
| 2   | LV1    |
| 3   | LV2    |
| 4   | STI    |

|      | 3 |  |
|------|---|--|
|      | 4 |  |
| PIN: |   |  |

| PIN | SIGNAL   |
|-----|----------|
| 1   | NOT USED |
| 2   | COMMON   |
| 3   | LV1      |
| 4   | LV2      |
| 5   | STI      |
| 6   | NOT USED |