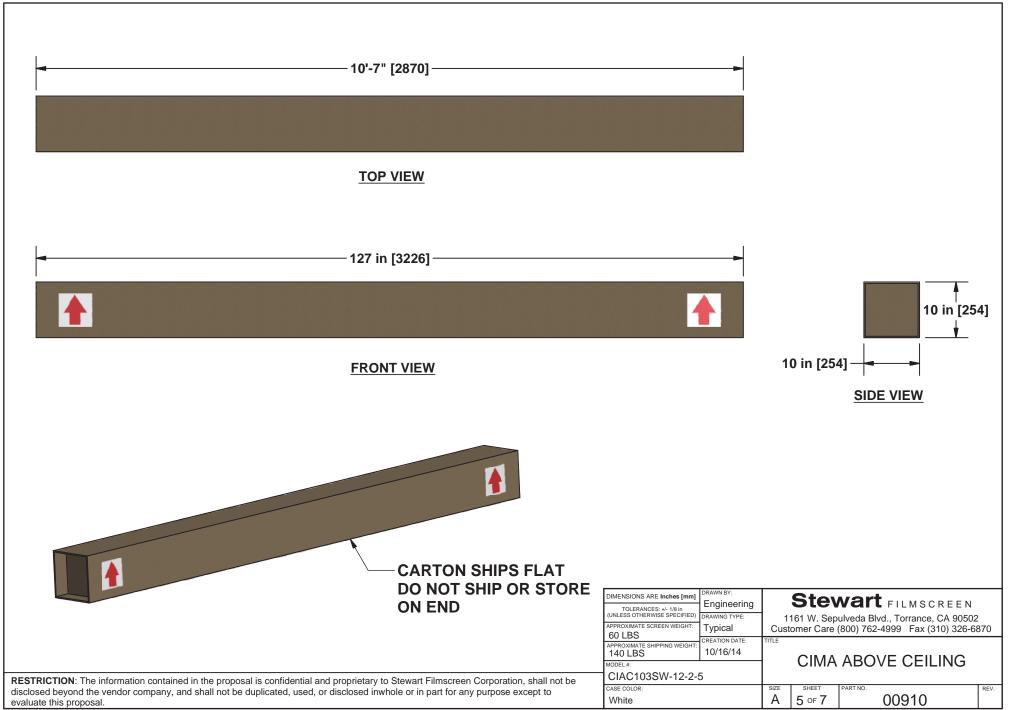

DIMENSIONS ARE Inches [mm]

TOLERANCES: 4-18 in (UNLESS OTHERWISE SPECIFIED)
APPROXIMATE SCREEN WEIGHT: 60 LBS

APPROXIMATE SHIPPING WEIGHT: 140 LBS

MODEL #:

DIMANN BY:
Engineering
DRAWING TYPE:
DRAWING TYPE:
Typical
Customer Care (800) 762-4999 Fax (310) 326-6870