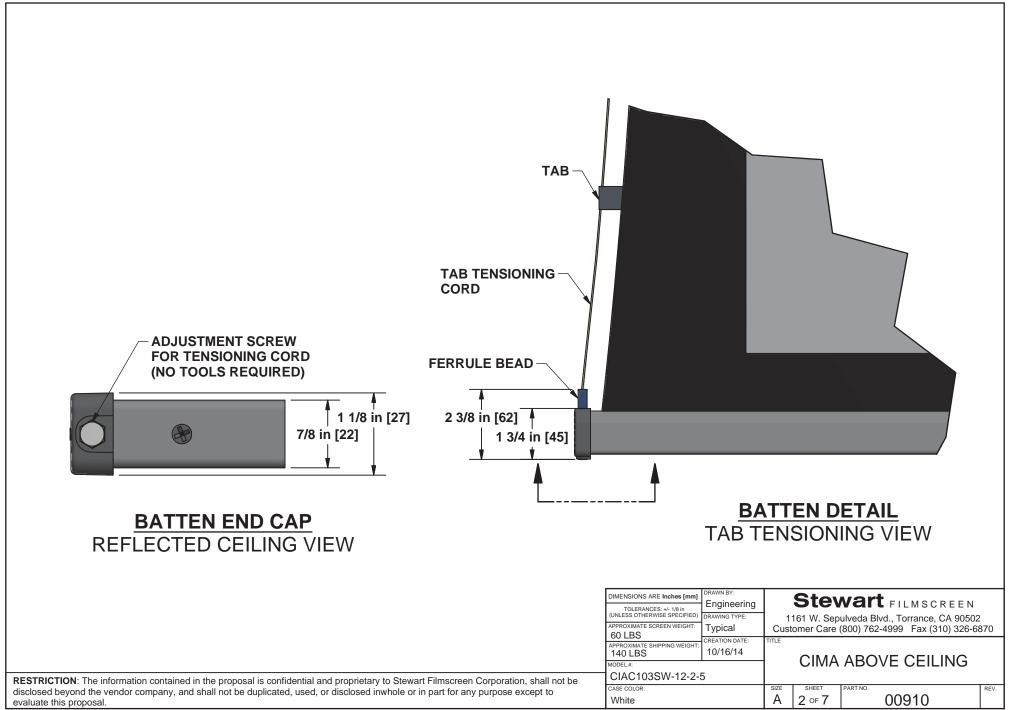

DIMENSIONS ARE Inches [mm]

TOLERANCES: 4-18 in (UNLESS OTHERWISE SPECIFIED)
APPROXIMATE SCREEN WEIGHT: 60 LBS

APPROXIMATE SHIPPING WEIGHT: 140 LBS

MODEL #:

DIMANN BY:
Engineering
DRAWING TYPE:
DRAWING TYPE:
Typical
Customer Care (800) 762-4999 Fax (310) 326-6870