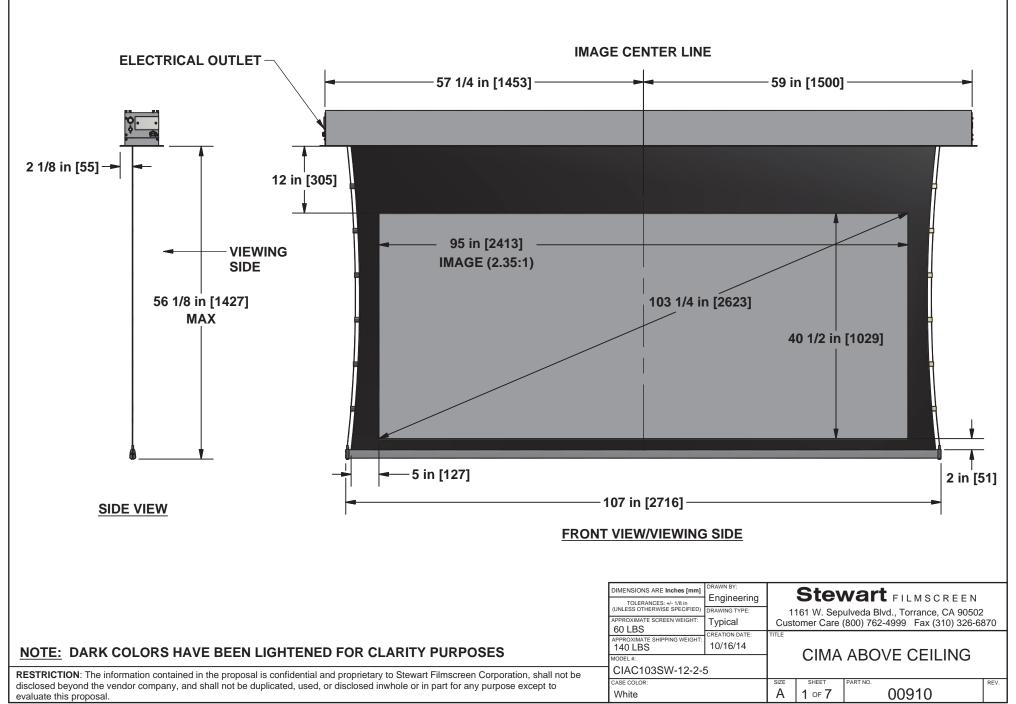

DIMENSIONS ARE Inches [mm]

TOLERANCES: 4-18 in (UNLESS OTHERWISE SPECIFIED)
APPROXIMATE SCREEN WEIGHT: 60 LBS

APPROXIMATE SHIPPING WEIGHT: 140 LBS

MODEL #:

DIMANN BY:
Engineering
DRAWING TYPE:
DRAWING TYPE:
Typical
Customer Care (800) 762-4999 Fax (310) 326-6870